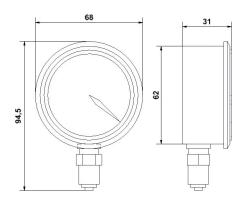

## **Specifications**

- Stainless steel body
- Dual pressure scale, bar & psi
- Glycerin filled
- Aluminum pointer
- Nominal external diameter 63mm / 2.5"
- Accuracy class 2.5
- Pressure connection 1/4" BSP