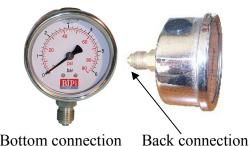

## **Options**

- 1/4" NPT pressure connection
- · Other pressure scales
- · Stainless steel or brass internal parts depending on
- Pressure range depending on application
- · Bottom or back pressure connection

Bottom connection

| Pressure                     | Specifications                                           | Part#          |
|------------------------------|----------------------------------------------------------|----------------|
| 0-2.5 Bar <i>(0-36 Psi)</i>  | Stainless steel case brass Internals & Bottom connection | 70 21 02 00 26 |
| 0-6 Bar <i>(0-90 Psi)</i>    | Full stainless steel Bottom Connection                   | 70 18 06 00 95 |
|                              | Stainless steel case brass Internals & Bottom connection | 70 21 02 00 22 |
| 0-10 Bar <i>(0 -145 Psi)</i> | Full stainless steel Bottom Connection                   | 70 21 02 00 24 |
|                              | Stainless steel case brass Internals & Bottom connection | 70 21 02 00 29 |
| 0-16 Bar <i>(0-232 Psi)</i>  | Full stainless steel                                     | 70 21 02 00 34 |