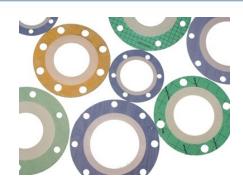

## **Flange Gaskets**

Perolo flat CNAF/PTFE gaskets are to be placed in between two flanges and ensure leak tightness.

## **Specifications**

- · CNAF gasket with PTFE product contact area
- U shaped PTFE profile
- Drillings depending on application
- Dimensions and shape depending on application