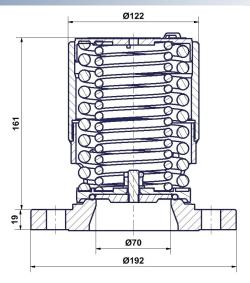

## **Specifications**

· Nominal diameter : 70mm (2 ½ ")

Maximum Weight:

• Drilling : 4 X Ø18 on a PCD 145 (DN65 PN10)

4 X Ø18 on a PCD 152.4 (3' ASA 150)

Other drilling on request

 Standard pressure settings : 8, 11, 14 bar.

#### Accessories

- Weld in flange. Part# 12 92 03 00 00
- Recess flange. Part# 11 90 63 00 00
- Bursting disc
- Gasket. Part# 12 92 04 00 00
- Pressure gauge. Part# 70 18 06 00 95