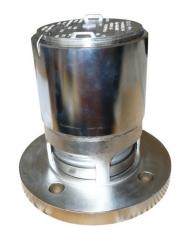

# 2 ½" Flanged MEGA SUPERVENTIX™ **HIGH PRESSURE**

Series MH65 Pressure Safety relief valve

The Perolo 2 ½" flanged MEGA SUPERVENTIX™ HIGH PRESSURE is designed to protect tanks against accidental overpressure.

Made of 316L/1.4404 stainless steel, this product is suitable for ISO tank containers, IBC's, rail tank cars, road tankers and static tanks dedicated to the transport and storage of chemicals and liquid foodstuff.