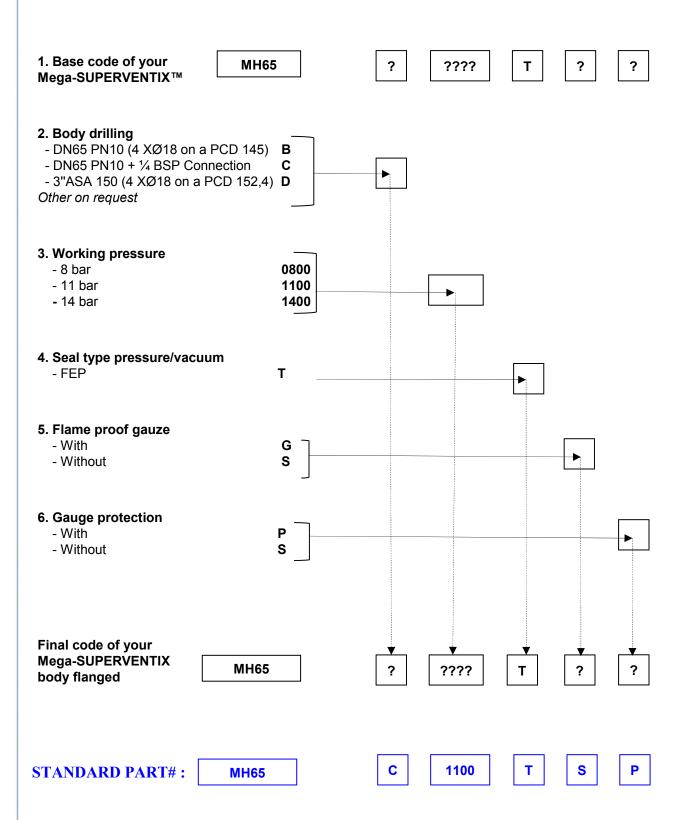

## **Specifications**

· Nominal diameter : 70mm (2 ½ ")

Maximum Weight:

• Drilling : 4 X Ø18 on a PCD 145 (DN65 PN10)

4 X Ø18 on a PCD 152.4 (3' ASA 150)

Other drilling on request

 Standard pressure settings : 8, 11, 14 bar.

## **Options**

- · Flame proof gauze
- 1/4" BSP Pressure gauge connection

# Codification

For any specific requests, please feel free to contact our sales department at sales@perolo.com