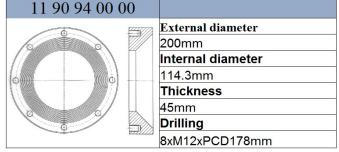

## **Options**

- · Other diameter weld-in flanges
- Other materials (Aluminum, 304L, 904L...)
- Other drilling

| 11 90 58 91 00 | Blind provision with M12 screws                                                                                   |
|----------------|-------------------------------------------------------------------------------------------------------------------|
|                | External diameter 200mm Including 8xH-M12-20 tack welded Screws & wahers Thickness 26.5mm Drilling 8xM12xPCD178mm |