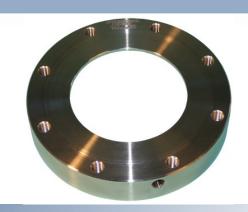

## 3" 45° Weld-in Flanges 316L flanges to be welded on tank bottoms

Perolo 3" 45° 316L stainless steel weld-in flanges are designed to be welded at the bottom of tank containers in order to fit valves for tank filling and discharge purposes.

## **Specifications**

- 316L stainless steel construction
- · Nominal diameter 3"
- Drillings depending on application
- Radiused angles
- · Serrated gasket contact area