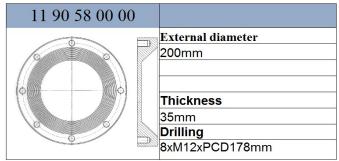

at the bottom of tank containers in order to fit valves for tank filling and discharge purposes.



## **Specifications**

- 316L stainless steel construction
- · Nominal diameter 3"
- Drillings depending on application
- Radiused angles
- · Serrated gasket contact area

## **Options**

- · Other diameter weld-in flanges
- Other materials (Aluminum, 304L, 904L...)
- Other drilling







| 11 90 58 91 00 | Blind provision with M12 screws                                                                                   |
|----------------|-------------------------------------------------------------------------------------------------------------------|
|                | External diameter 200mm Including 8xH-M12-20 tack welded Screws & wahers Thickness 26.5mm Drilling 8xM12xPCD178mm |