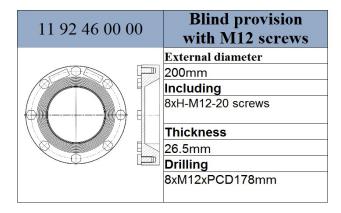

## **Options**

- · Other diameter weld-in flanges
- Other materials (Aluminum, 304L, 904L...)
- Other drilling

| 11 90 58 91 00 | Blind provision with M12 screws                                                                                   |
|----------------|-------------------------------------------------------------------------------------------------------------------|
|                | External diameter 200mm Including 8xH-M12-20 tack welded Screws & wahers Thickness 26.5mm Drilling 8xM12xPCD178mm |