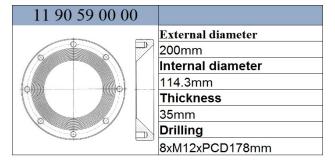

## **Options**

- · Other diameter weld-in flanges
- Other materials (Aluminum, 304L, 904L...)
- Other drilling

| 11 90 58 91 00 | Blind provision with M12 screws                                                                                   |
|----------------|-------------------------------------------------------------------------------------------------------------------|
|                | External diameter 200mm Including 8xH-M12-20 tack welded Screws & wahers Thickness 26.5mm Drilling 8xM12xPCD178mm |