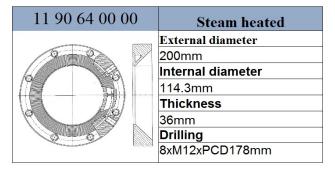

ed at the bottom of tank containers in order to fit valves for tank filling and discharge purposes.



## **Specifications**

- 316L stainless steel construction
- · Nominal diameter 3"
- Drillings depending on application
- Radiused angles
- · Serrated gasket contact area

## **Options**

- · Other diameter weld-in flanges
- Other materials (Aluminum, 304L, 904L...)
- Other drilling







| 11 90 58 91 00 | Blind provision with M12 screws                                                                                   |
|----------------|-------------------------------------------------------------------------------------------------------------------|
|                | External diameter 200mm Including 8xH-M12-20 tack welded Screws & wahers Thickness 26.5mm Drilling 8xM12xPCD178mm |