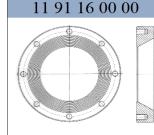

| 3 | External diameter |
|---|-------------------|
|   | 200mm             |
|   | Internal diameter |
|   | 114.3mm           |
|   | Thickness         |
|   | 35mm              |
|   | Drilling          |
|   | 8xM12xPCD178mm    |