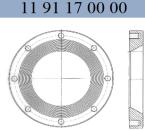

## Options

- Other diameter weld-in flanges
- Other materials (Aluminum, 304L, 904L...)
- Other drilling

| ALLER A | External diameter |
|---------|-------------------|
|         | 200mm             |
|         | Internal diameter |
|         | 114.3mm           |
|         | Thickness         |
|         | 26.5mm            |
|         | Drilling          |
| 3       | 8xM12xPCD178mm    |