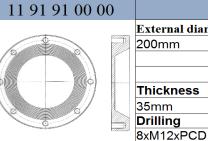

| _ | External diameter |
|---|-------------------|
|   | 200mm             |
|   |                   |
|   | Thickness         |
|   | 35mm              |
|   | Drilling          |
| 2 | 8xM12xPCD178mm    |