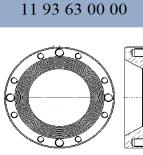

| 11 91 94 00 00 | Blind provision<br>with M12 screws |
|----------------|------------------------------------|
|                | External diameter                  |
|                | 200mm                              |
|                | Including                          |
|                | 8xH-M12-20 tack welded screws      |
|                | Thickness                          |
|                | 26.5mm                             |
|                | Drilling                           |
|                | 8xM12xPCD178mm                     |
|                |                                    |