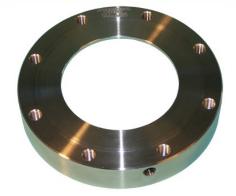

316L flanges to be welded on tank bottoms

Perolo 3" 30° 316L stainless steel weld-in flanges are designed to be welded at the bottom of tank containers in order to fit valves for tank filling and discharge purposes.

## **Specifications**

• 316L stainless steel construction

- Nominal diameter 3"
- Drillings depending on application
- Radiused angles
- Serrated gasket contact area

Perolo 3 " 30° Weld in flanges