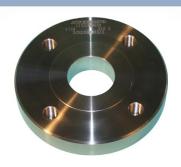

## 2" Tank Top Weld-in Flanges

316L flanges to be welded on top of tanks

Perolo 316L stainless steel weld-in flanges are to be welded on top of tank containers, IBC's, road tankers, rail tank cars and storage tanks in order to fit valves and accessories

## **Specifications**

- · 316L stainless steel construction
- · Nominal diameter 2"
- · Drillings depending on application
- · Radiused angles
- · Serrated gasket contact area