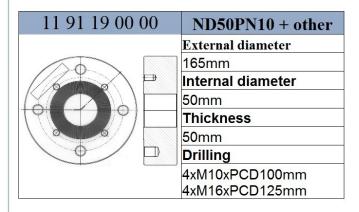

| 11 91 20 00 00 |                   |
|----------------|-------------------|
|                | External diameter |
|                | 165mm             |
|                | Internal diameter |
|                | 50mm              |
|                | Thickness         |
|                | 59mm              |
|                | Drilling          |
|                | 4xM10xPCD100mm    |
|                | 4xM16xPCD125mm    |