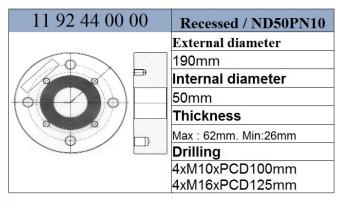

## 2" Tank Top Weld-in Flanges

316L flanges to be welded on top of tanks

Perolo 316L stainless steel weld-in flanges are to be welded on top of tank containers, IBC's, road tankers, rail tank cars and storage tanks in order to fit valves and accessories

## **Specifications**

- · 316L stainless steel construction
- · Nominal diameter 2"
- · Drillings depending on application
- · Radiused angles
- · Serrated gasket contact area

## **Options**

- · Other diameter weld-in flanges
- · Other materials (Aluminum, 304L, 904L...)
- · Other drilling

| 11 90 25 00 00 | ND50 PN10         |
|----------------|-------------------|
|                | External diameter |
|                | 165mm             |
|                | Internal diameter |
|                | 50mm              |
|                | Thickness         |
|                | 21mm              |
|                | Drilling          |
|                | 4xM16xPCD125mm    |