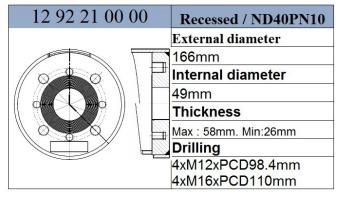

## 2" Tank Top Weld-in Flanges

316L flanges to be welded on top of tanks

Perolo 316L stainless steel weld-in flanges are to be welded on top of tank containers, IBC's, road tankers, rail tank cars and storage tanks in order to fit valves and accessories

## **Specifications**

- · 316L stainless steel construction
- · Nominal diameter 2"
- · Drillings depending on application
- · Radiused angles
- · Serrated gasket contact area

## **Options**

- · Other diameter weld-in flanges
- · Other materials (Aluminum, 304L, 904L...)
- · Other drilling

| 11 90 25 00 00 | ND50 PN10         |
|----------------|-------------------|
|                | External diameter |
|                | 165mm             |
|                | Internal diameter |
|                | 50mm              |
|                | Thickness         |
|                | 21mm              |
|                | Drilling          |
|                | 4xM16xPCD125mm    |